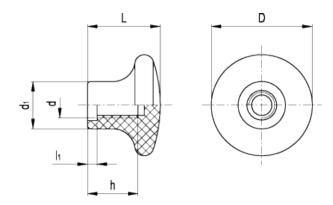

## Assembly

Tapped blind hole.

| Standard Elements |             | Main dimensions |    |                | Mounting hole |    |                | Weight |
|-------------------|-------------|-----------------|----|----------------|---------------|----|----------------|--------|
| Code              | Description | D               | L  | d <sub>1</sub> | d             | h  | I <sub>1</sub> | g      |
| 20201             | I.150/25-M5 | 25              | 19 | 12             | M5            | 10 | 3              | 6      |
| 20202             | I.150/25-M6 | 25              | 19 | 12             | M6            | 10 | 3              | 5      |
| 20211             | I.150/30-M6 | 32              | 23 | 15             | M6            | 16 | 3              | 13     |
| 20212             | I.150/30-M8 | 32              | 23 | 15             | M8            | 19 | 3              | 12     |